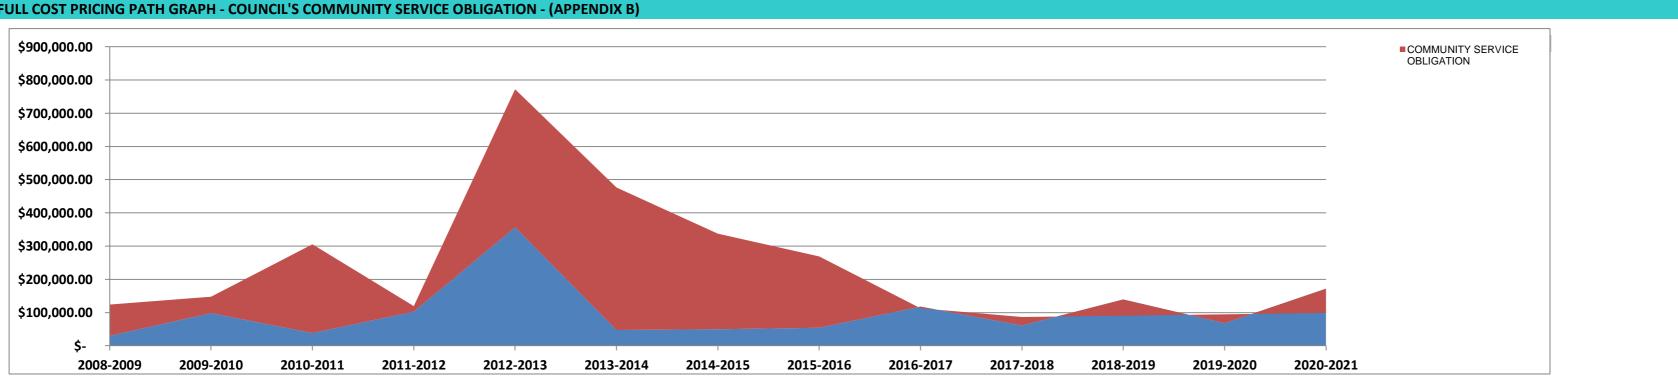

#### SECTION E

|       | 2013/2014 Fees and Charges                         | 81 - 90   |
|-------|----------------------------------------------------|-----------|
| SECTI | ION F                                              |           |
|       | Budget Resolutions                                 | 91 - 95   |
| SECTI | ION G                                              |           |
|       | Appendices                                         |           |
|       | A01 Rates Revenue Worksheet                        | 96        |
|       | A02 Full Cost Pricing – Water                      | 97        |
|       | A03 Full Cost Pricing – Sewerage (CED)             | 98        |
|       | A04 Full Cost Pricing – Waste                      | 99        |
|       | A05 Loan Schedule 1                                | 100 - 107 |
|       | A07 Council and Community Housing Register1        | 108 - 109 |
|       | A08 Council Memberships and Subscriptions          | 110       |
|       | A09 Roads Maintenance Performance Contract (RMPC)1 | 11 - 112  |
|       | A10 Roads Performance Contract (RPC)               | 113       |