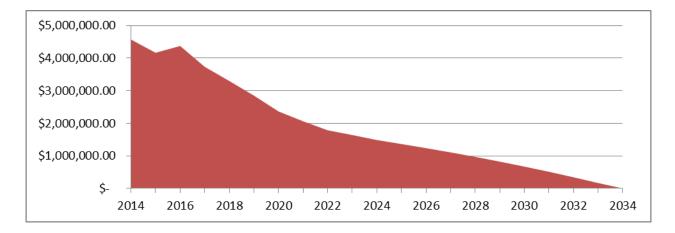

Council has adopted a Debt Policy with planned borrowings of \$2,400,000 for possible communications infrastructure and \$750,000 for building new houses for the 2013/2014 financial year.

The council's current level of debt as at July 1, 2013 is \$1,418,483. The Debt Reduction Timeline below shows the expected repayment of council's current loans. Repayments of approximately \$406,483\*, (interest and redemption) will be made in 2013/2014 to reduce current loans. Should we draw down the \$2,400,000 for the possible communications infrastructure over 20 years, it will length the timeline of current loans to 2034.