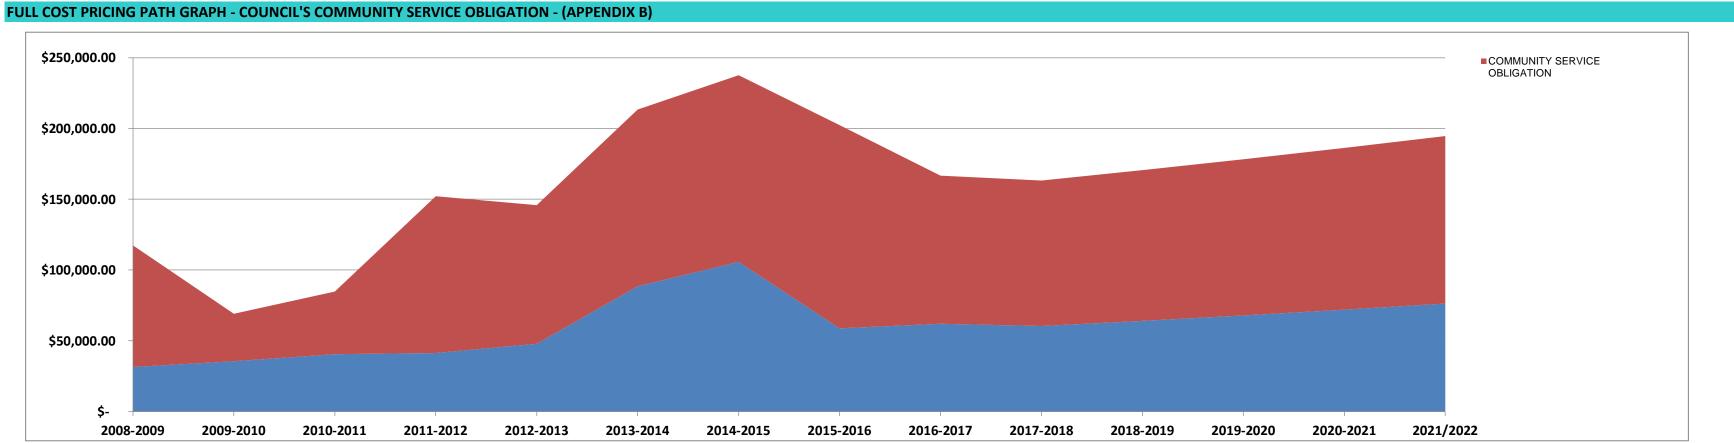

#### SECTION E

|       | 2013/2014 Fees and Charges                         | 81 - 90   |
|-------|----------------------------------------------------|-----------|
| SECTI | ION F                                              |           |
|       | Budget Resolutions                                 | 91 - 95   |
| SECTI | ION G                                              |           |
|       | Appendices                                         |           |
|       | A01 Rates Revenue Worksheet                        | 96        |
|       | A02 Full Cost Pricing – Water                      | 97        |
|       | A03 Full Cost Pricing – Sewerage (CED)             | 98        |
|       | A04 Full Cost Pricing – Waste                      | 99        |
|       | A05 Loan Schedule 1                                | 100 - 107 |
|       | A07 Council and Community Housing Register1        | 108 - 109 |
|       | A08 Council Memberships and Subscriptions          | 110       |
|       | A09 Roads Maintenance Performance Contract (RMPC)1 | 11 - 112  |
|       | A10 Roads Performance Contract (RPC)               | 113       |