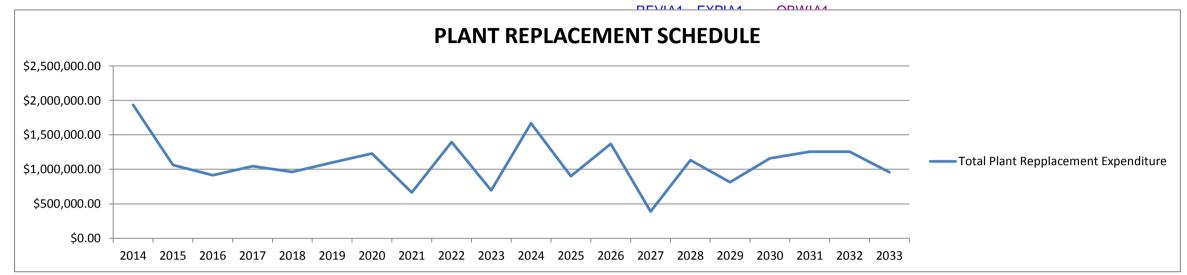

#### PLANT AND EQUIPMENT

Replacement of existing Plant and Machinery includes the following:

| Utilities and Wagons          | \$429,000 |
|-------------------------------|-----------|
| - New Toyota Land Cruiser GXL | \$50,000  |
| Graders                       | \$548,000 |
| Heavy Trucks                  | \$610,000 |
| Light Trucks                  | \$122,000 |
| Quad Bike*                    | \$15,000  |
| Armstrong Auto Spreader*      | \$50,000  |
| Hoist*                        | \$120,000 |
|                               |           |