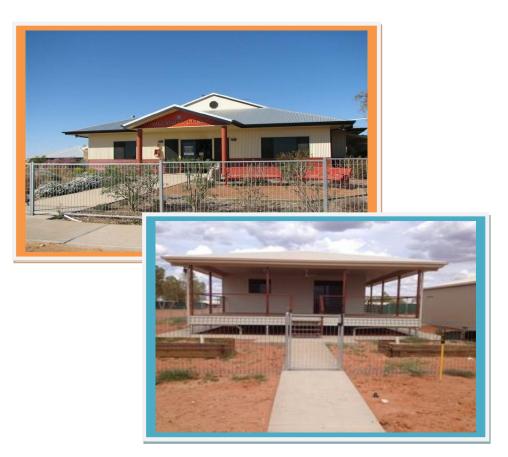

#### LAND, BUILDINGS AND HOUSING

Works and purchases planned include the following:

| Bedourie Residential Subdivision Works | \$836,000   |
|----------------------------------------|-------------|
|                                        |             |
| Nappa Street block Development         | \$76,000    |
| 3 x New Houses                         | \$1,500,000 |
| Bedourie VIC Car park Drainage         | \$71,000    |
| Bedourie Clinic Renovations            | \$50,000    |
| Birdsville Morgue                      | \$100,000   |
| UHF Repeater Upgrade *                 | \$117,000   |
| Fuel Management System                 | \$230,000   |
| New Workshop, Store, Office**          | \$1,200,000 |
| Birdsville Courthouse Project***       | \$100,000   |