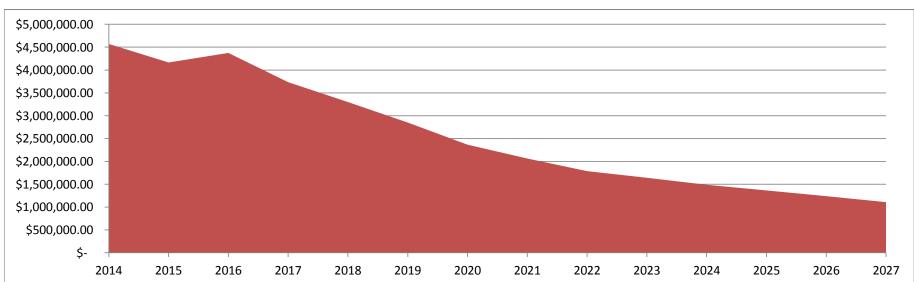

Council has adopted a Debt Policy with planned borrowings of \$2,400,000 for possible communications infrastructure and \$750,000 for building new houses for the 2013/2014 financial year.

The council's current level of debt as at July 1, 2013 is \$1,418,483. The Debt Reduction Timeline below shows the expected repayment of council's current loans. Repayments of approximately \$406,483\*, (interest and redemption) will be made in 2013/2014 to reduce current loans. Should we draw down the \$2,400,000 for the possible communications infrastructure over 20 years, it will length the timeline of current loans to 2034.

#### **CURRENT DEBT REDUCTION TIMELINE – CURRENT LOANS**

This budget is based on extensive financial planning and analysis of Council's operational activities and demonstrates that Council's financial position is sound. The viability of Council's programmes remains strong as is our commitment to deliver all of our capital works projects. Grant monies previously available have been reduced or are no longer available which necessitates Council's careful prioritisation of infrastructure and building projects to ensure long term sustainability.