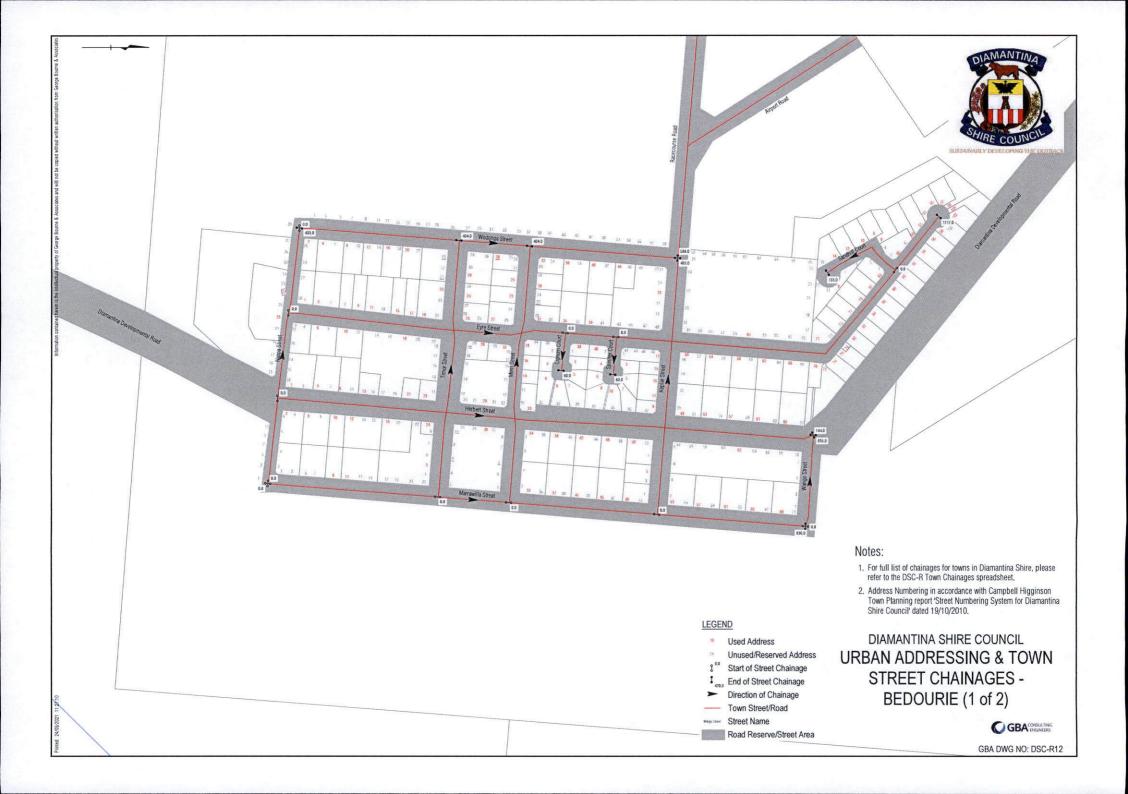

## Notes:

- For full list of chainages for towns in Diamantina Shire, please refer to the DSC-R Town Chainages spreadsheet.
- Address Numbering in accordance with Campbell Higginson Town Planning report 'Street Numbering System for Diamantina Shire Council' dated 19/10/2010.

## LEGEND

- Used Address
- 24 Unused/Reserved Address
- 3 Start of Street Chainage
- End of Street Chainage
- Direction of Chainage
- Town Street/Road

  wargs Street Name
- Road Reserve/Street Area

DIAMANTINA SHIRE COUNCIL
URBAN ADDRESSING & TOWN
STREET CHAINAGES BEDOURIE (2 of 2)