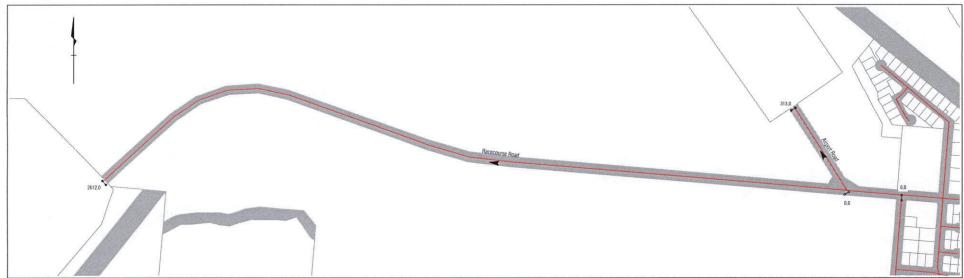

## Bedourie Non-Urban Streets

## Notes:

- For full list of chainages for towns in Diamantina Shire, please refer to the DSC-R Town Chainages spreadsheet.
- Address Numbering in accordance with Campbell Higginson Town Planning report 'Street Numbering System for Diamantina Shire Council' dated 19/10/2010.

## LEGEND

- Used Address
- 24 Unused/Reserved Address
- 3 Start of Street Chainage
- End of Street Chainage
- Direction of Chainage
- Town Street/Road

  wargs Street Name
- Road Reserve/Street Area

DIAMANTINA SHIRE COUNCIL
URBAN ADDRESSING & TOWN
STREET CHAINAGES BEDOURIE (2 of 2)



GBA DWG NO: DSC-R13